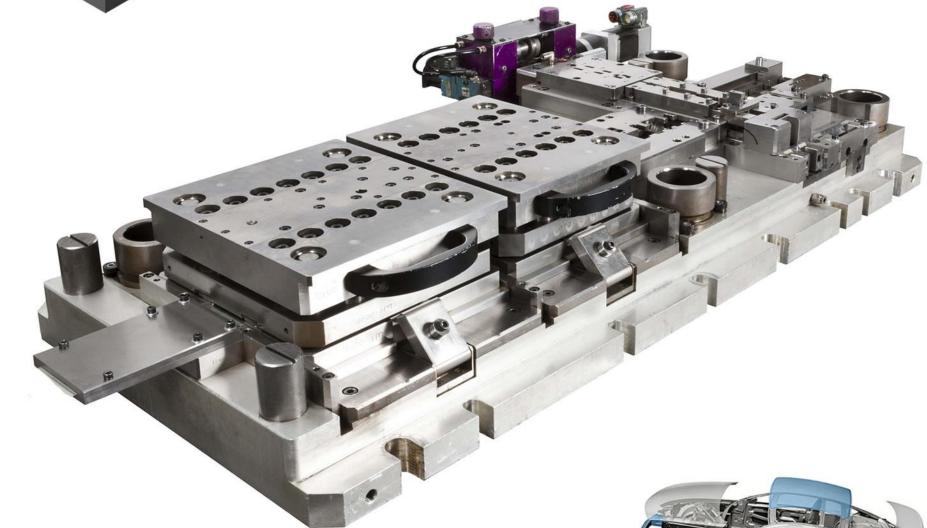

# 精密冲压模具

#### **Maximum Precision** 高精密加工技术 最大精度可达 2 µm (0.002mm)

#### PUNCH & DIE ///

工作零件:凸模、凹模等,主要完成精密冲压件/精密端子材料的分离或成形。

#### LOCATING PARTS ///

定位零件:挡料销、定位销、定位挡板等,主要是用来定位精密冲压件/精密端子坯料在模具 中的正确位置。

**GUIDE PARTS ///** 导向零件:导柱、导套、导板等,主要是保证使上、下模的正确运动。

#### **RETAINING ELEMENTS ///**

支持零件:上、下模板和凹、凸模固定板等,主要是起连接和固定工作零件的作用。

#### DIE FASTENER ///

紧固零件:内六角螺钉、卸料板螺钉、拔销等,主要是起联接和紧固各类零件使之成为一体的 作用。

**BUFFER PARTS ///** 缓冲零件:钢丝弹簧、聚氨脂橡胶弹簧等,主要是利用其弹力起到卸、退料的作用。

**DISSOCIATE PARTS ///** 压料、卸料与顶料零件:压料板、卸料板、顶出器、压边圈等,主要是起把制件和废料与模具 分离的作用,在拉延模中的压边力圈还防止失稳和起皱作用

#### 级进模、空翅片级进模、集成电路框架级进模、电子连接器级进模,汽车零件级进模、多功能复合冲压模具、微小零件冲压模具

Progressive Die, Air Foil Progressive Die, Integrated Circuit Frame Progressive Die, Electronic Connector Progressive Die, Auto Parts Progressive Die, Multi-Function Composite Stamping Die, Small Parts Stamping Die