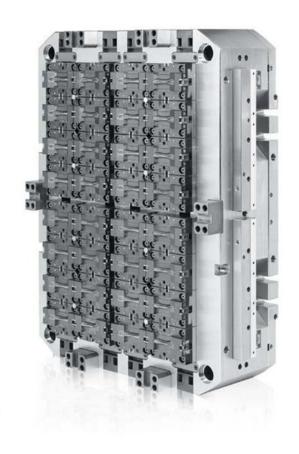

# 精密冲压模具

#### **Maximum Precision** 高精密加工技术 最大精度可达 2 µm (0.002mm)

#### PUNCH & DIE ///

工作零件:凸模、凹模等,主要完成精密冲压件/精密端子材料的分离或成形。

#### LOCATING PARTS ///

定位零件:挡料销、定位销、定位挡板等,主要是用来定位精密冲压件/精密端子坯料在模具 中的正确位置。

**GUIDE PARTS ///** 导向零件:导柱、导套、导板等,主要是保证使上、下模的正确运动。

#### **RETAINING ELEMENTS ///**

支持零件:上、下模板和凹、凸模固定板等,主要是起连接和固定工作零件的作用。

#### DIE FASTENER ///

紧固零件:内六角螺钉、卸料板螺钉、拔销等,主要是起联接和紧固各类零件使之成为一体的 作用。

**BUFFER PARTS ///** 缓冲零件:钢丝弹簧、聚氨脂橡胶弹簧等,主要是利用其弹力起到卸、退料的作用。

**DISSOCIATE PARTS ///** 压料、卸料与顶料零件:压料板、卸料板、顶出器、压边圈等,主要是起把制件和废料与模具 分离的作用,在拉延模中的压边力圈还防止失稳和起皱作用

#### 级进模、空翅片级进模、集成电路框架级进模、电子连接器级进模,汽车零件级进模、多功能复合冲压模具、微小零件冲压模具

Progressive Die, Air Foil Progressive Die, Integrated Circuit Frame Progressive Die, Electronic Connector Progressive Die, Auto Parts Progressive Die, Multi-Function Composite Stamping Die, Small Parts Stamping Die